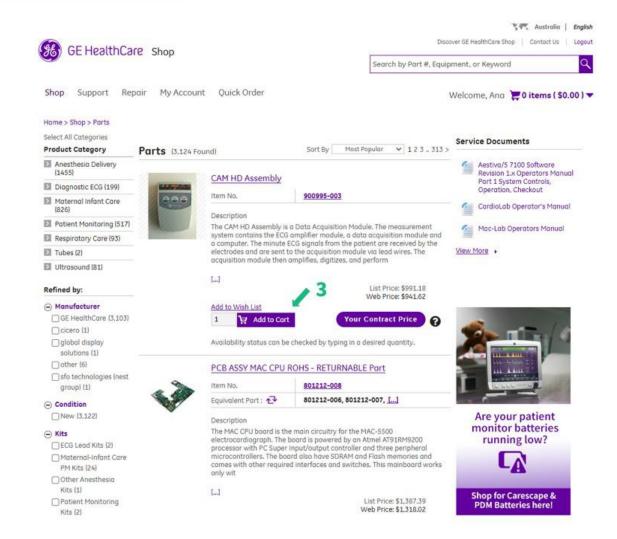

# **Online Quote Generation**

Login to the portal using the username and password

2 • Enter the part number in the global search tool on the top right of the screen.

Shop Now •

Shop Now +

moment.

Shop Now +

### **Online Quote Generation**

3. Click on "Add to cart" below the part number.