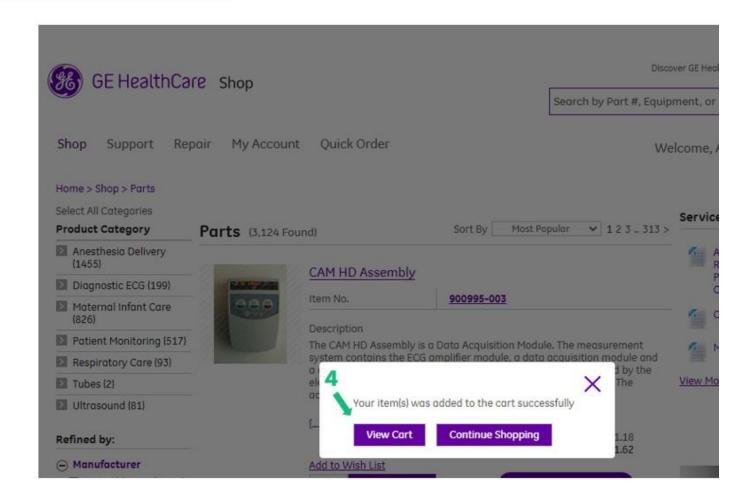

Quote"                                                      | 7  |
| 6. Verify the shopping details in the ensuing screen and Click on "Continue"      | 8  |
| 7. Tick the "T&C" check box                                                       | 9  |
| 8. Click on "Proceed to Download"                                                 | 9  |
| 9. Quote confirmation, Clicking on "Download Quote"                               | 10 |



# **Online Quote Generation**

Login to the portal using the username and password

2 • Enter the part number in the global search tool on the top right of the screen.





Shop Now •



Shop Now +

moment.

Shop Now +



### **Online Quote Generation**

3. Click on "Add to cart" below the part number.



#### **Online Quote Generation**

4 Click on "View Cart".



# **Online Quote Generation**

**5.** Click on "Generate Quote".



# **Online Quote Generation**

6. Verify the shopping details in the ensuing screen and Click on "Continue".



### **Online Quote Generation**

Tick the "T&C" check box

8 • Click on "Proceed to Download" GE QUOTE for the selected part(s) gets generated



# **Online Quote Generation**

Quote confimation screen, Click on "Download Quote" downloads the generated quote on to your PC that can then be printed / forwarded to the respective departments for obtaining a Purchase Order.