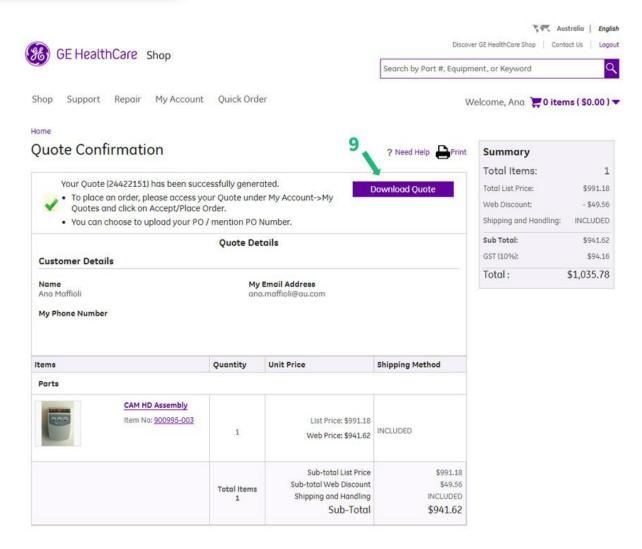

# **Online Quote Generation**

Quote confimation screen, Click on "Download Quote" downloads the generated quote on to your PC that can then be printed / forwarded to the respective departments for obtaining a Purchase Order.