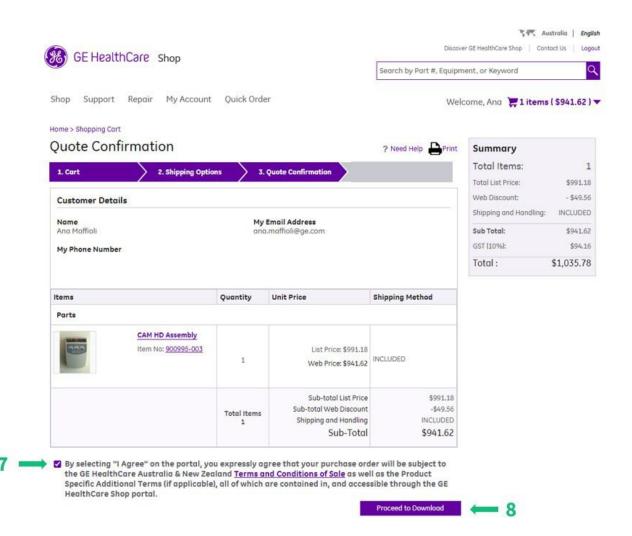

### **Online Quote Generation**

Tick the "T&C" check box

8 • Click on "Proceed to Download" GE QUOTE for the selected part(s) gets generated