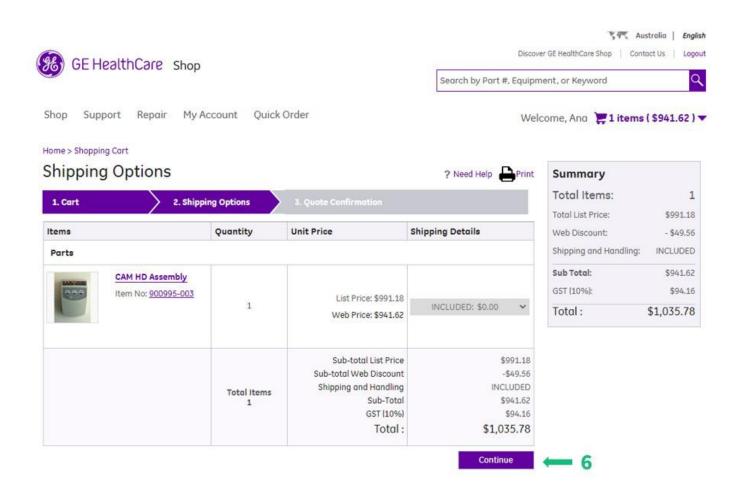

# **Online Quote Generation**

6. Verify the shopping details in the ensuing screen and Click on "Continue".