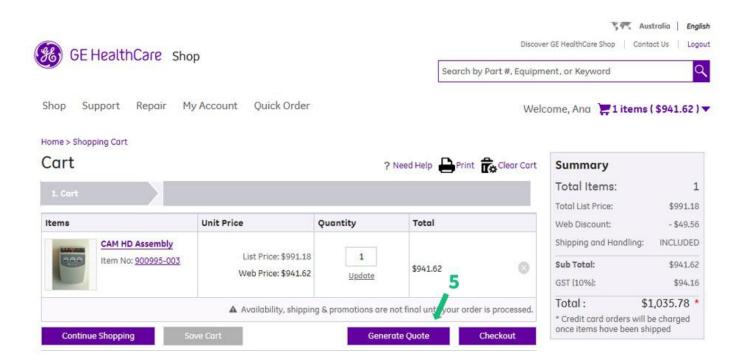

6. Verify the shopping details in the ensuing screen and Click on "Continue"      | 8  |
| 7. Tick the "T&C" check box                                                       | 9  |
| 8. Click on "Proceed to Download"                                                 | 9  |
| 9. Quote confirmation, Clicking on "Download Quote"                               | 10 |



# **Online Quote Generation**

Login to the portal using the username and password

2 • Enter the part number in the global search tool on the top right of the screen.





Shop Now •



Shop Now +

moment.

Shop Now +



### **Online Quote Generation**

3. Click on "Add to cart" below the part number.



#### **Online Quote Generation**

4 Click on "View Cart".



# **Online Quote Generation**

**5.** Click on "Generate Quote".



# **Online Quote Generation**

6. Verify the shopping details in the ensuing screen and Click on "Continue".



### **Online Quote Generation**

Tick the "T&C" check box

8 • Click on "Proceed to Download" GE QUOTE for the selected part(s) gets generated



# **Online Quote Generation**

Quote confimation screen, Click on "Download Quote" downloads the generated quote on to your PC that can then be printed / forwarded to the respective departments for obtaining a Purchase Order.